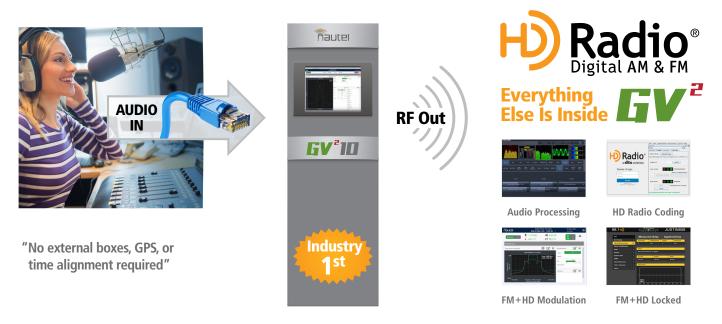

# JUST ADD AUDIO

# With IP Audio Feed At Your Transmitter Site, it's Audio In, RF Out!

Nautel's GV<sup>2</sup> Series transmitters can host the full Digital Radio Air Chain including all HD Radio<sup>™</sup> coding and all Audio Processing on the GV<sup>2</sup> transmitter platform without any external equipment.

## GV2 Integrated HD Radio Air Chain Functionality:

- Livewire<sup>®</sup> AoIP inputs for all audio streams
- Omnia for Nautel audio processing for FM and up to 4 x HD
- Blend-Lock FM/HD Synchronization eliminates HD Radio<sup>™</sup> Time Alignment Drift
- Gen4 vPorter software-based Importer and Exporter
- Gen4 vExgine modulator with PAR2
- Station logo, Album Art, Artist experience, PSD, RDS support
- Air Chain Selector allows automatic selection of multiple complete air chain inputs
- MPX & E2X STL solution for combined FM+HD: 3 Mbps bandwidth
- GPS not required for single transmitter deployments (GPS required to support common content distribution to multiple transmitters)