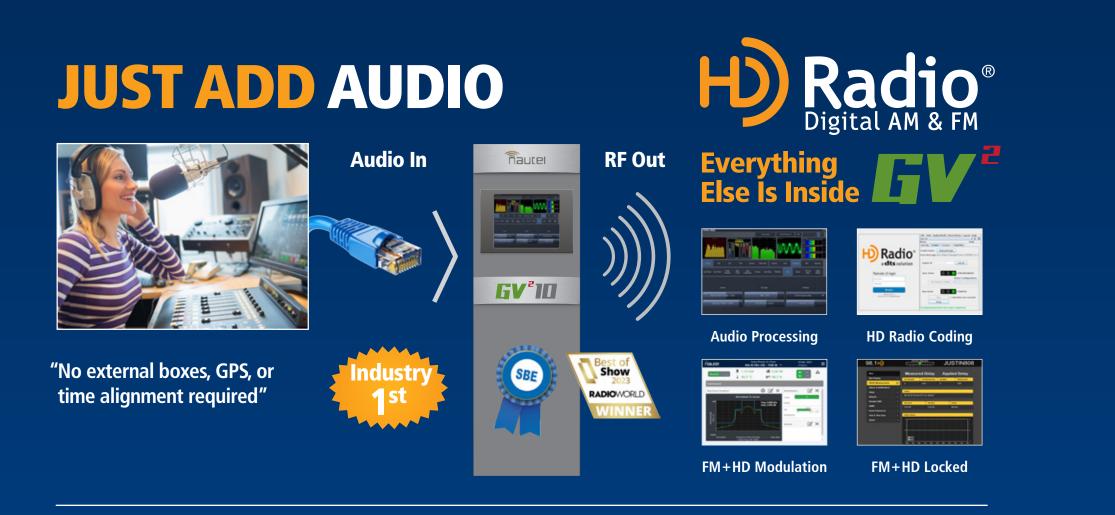

# GV<sup>2</sup> Series

With substantial computational power, Nautel's 2nd generation GV Series transmitters dramatically simplify HD Radio deployments. Loading the optional software-based air chain lets you "Just Add Audio."

GV<sup>2</sup> transmitters can integrate all HD Radio<sup>™</sup>

components inside the transmitter, providing support for HD Radio<sup>™</sup> with Xperi Gen4 Importer, Exporter, and Exgine implementations for HD Radio<sup>™</sup> encoding, station logo, and artist experience.