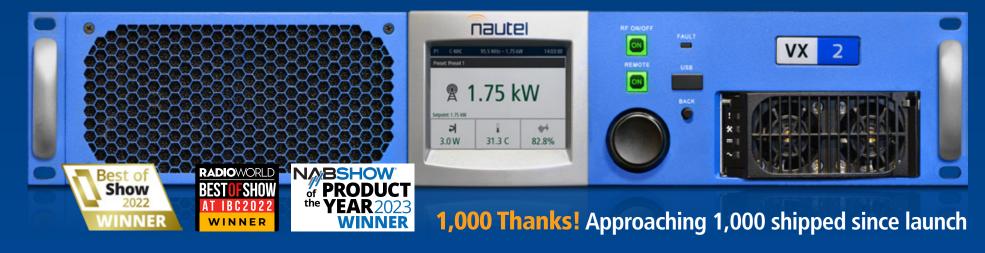

#### **VX** Series

11 analog FM transmitters with outputs of 150 W to 6 kW. The VX Series offers advanced control and

instrumentation in a compact footprint with state-of-the-art DSP, power supply, and FET technology.