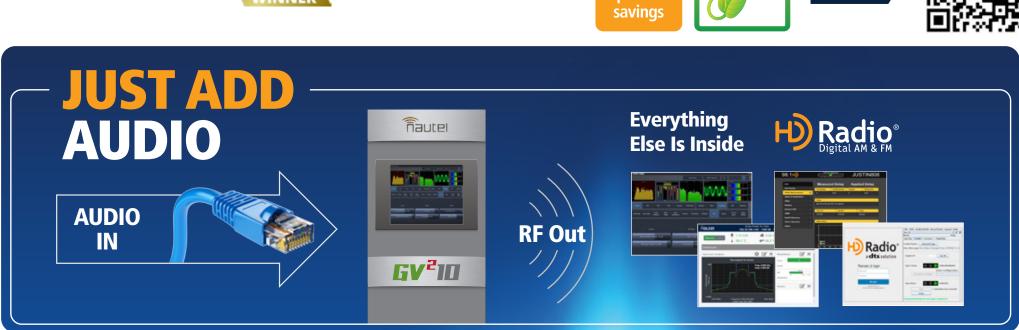

# GV<sup>2</sup> Series

With substantial computational power, Nautel's 2nd generation GV Series transmitters dramatically simplify HD Radio deployments. Loading the optional software-based air chain lets you "Just Add Audio."

GV<sup>2</sup> transmitters can integrate all HD Radio<sup>™</sup>

components inside the transmitter, providing support for HD Radio<sup>™</sup> with Xperi Gen4 Importer, Exporter, and Exgine implementations for HD Radio<sup>™</sup> encoding, station logo, and artist experience.