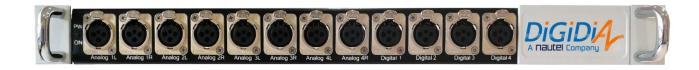

#### **INPUTS / OUTPUTS**

Analog Inputs: Female XLR Connectors  $-600\Omega$  balanced

Digital Inputs: Female XLR connectors – 110Ω balanced

Synchronization input: BNC 50Ω connector – 48kHz frequency

Multiplex output: USB 2.0 certified compliant, High speed USB interface (480Mbs)

#### **FEATURES**

Compact 1RU 19" mechanical frame

Up to 4 analog or digital stereo audio inputs (4 analog left + 4 analog right + 4 digital AES/EBU XLR connectors, in total 12 XLR connectors all on the front

Secured connection with professional XLR connectors and disconnection proof USB connectors