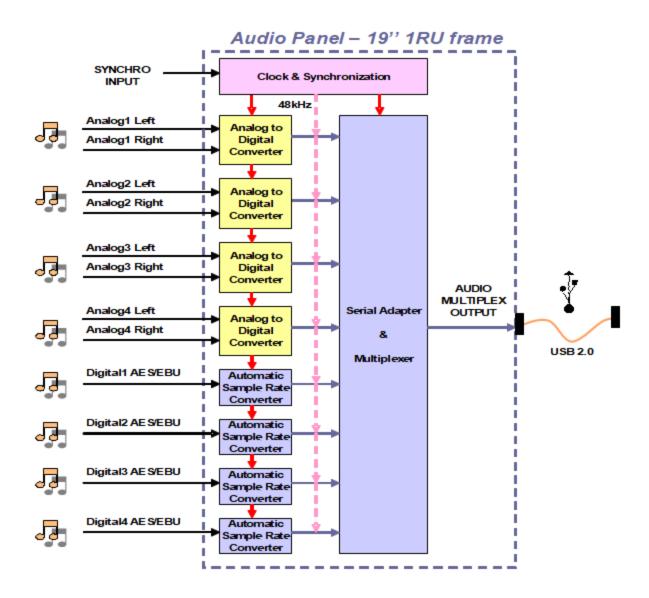

#### **BLOCK DIAGRAM**

#### **FEATURES**

Compact 1RU 19" mechanical frame

Up to 4 analog or digital stereo audio inputs (4 analog left + 4 analog right + 4 digital AES/EBU XLR connectors, in total 12 XLR connectors all on the front

Automatic Sample Rate Converter for each digital AES/EBU input (48 kHz output sample frequency with typically -117dB THD+N)

High performance analog to digital Converter for each analog input (typically - 90dB THD+N)