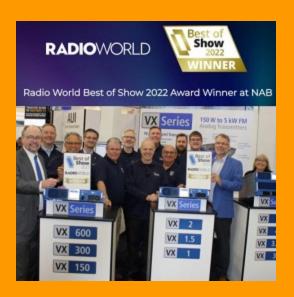

# **BEST OF SHOW AWARDS**

Nautel's VX Series FM Transmitters & New Advanced User Interface were recognized at the NAB Show in Las Vegas with Best of Show 2022 Awards.

Radio World Editor in Chief, Paul McLane said "We're pleased to recognize products that stood out on the show floor for their innovation, feature set, cost efficiency and performance in serving the industry."