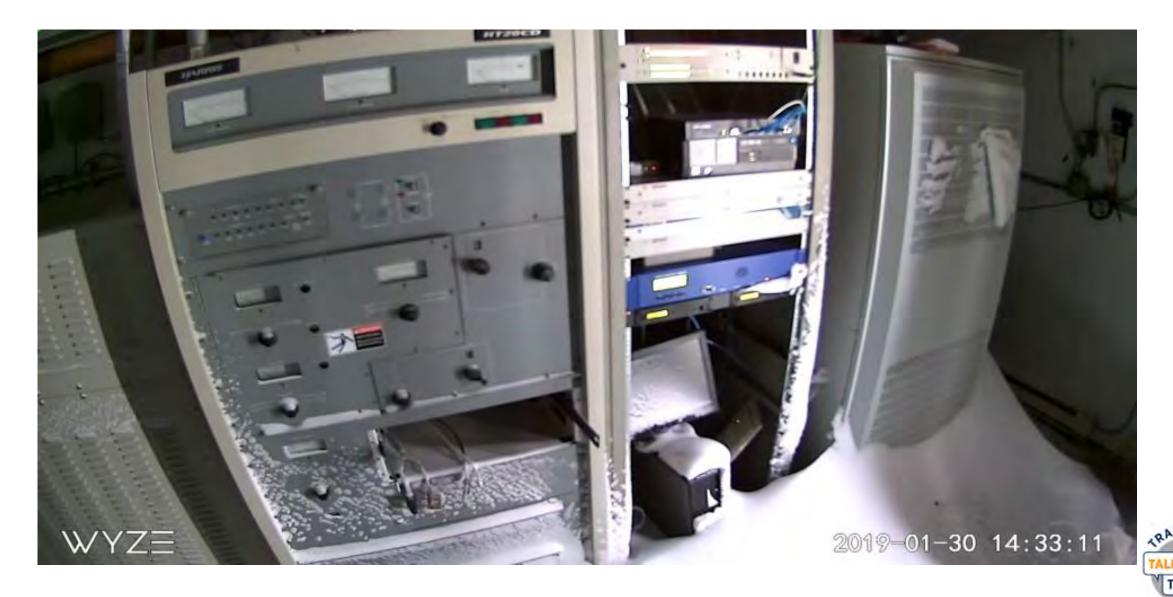

stions please?

(if you don't see the control panel, click on the orange arrow icon to expand it)

Please enter your questions in the text box of the webinar control panel (remember to press send)



Remember: The completion of a Nautel webinar qualifies for ½ SBE re-certification credit, identified under Category I of the Re-certification Schedule for SBE Certifications.





#### **Advance Questions**

None... it's like nobody wanted to draw attention to themselves!





































#### Groundskeeping





### Groundskeeping





#### Groundskeeping





#### **Cable Management**





#### **Cable Management**







#### **Cable Management**

































#### Radio Station Temporary...







#### Little details...







#### Little details...



#### **Online Information**



#### **Webinars**

https://www.nautel.com/resources/webinars/



**Nautel Waves Newsletter** 

https://www.nautel.com/newsletters/



YouTube

http://www.youtube.com/user/NautelLtd



Online Info, such as the Broadcasters' Desktop Resource <a href="https://www.thebdr.net/">https://www.thebdr.net/</a>



## THANK YOU!