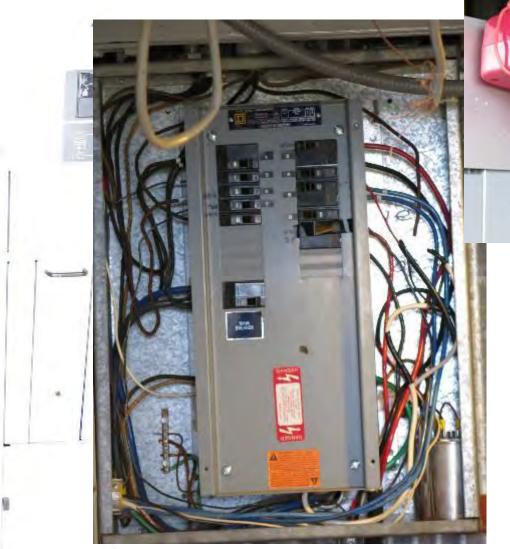

Episode #70

# **Best of the Worst** (and vice versa)



#### Your questions please?

(if you don't see the control panel, click on the orange arrow icon to expand it)

Please enter your questions in the text box of the webinar control panel (remember to press send)



Remember: The completion of a Nautel webinar qualifies for ½ SBE re-certification credit, identified under Category I of the Re-certification Schedule for SBE Certifications.





#### **Advance Questions**

None... it's like nobody wanted to draw attention to themselves!





































#### Groundskeeping





### Groundskeeping





#### Groundskeeping





#### **Cable Management**





#### **Cable Management**







#### **Cable Management**

































#### Radio Station Temporary...







#### Little details...







#### Little details...



#### **Online Information**



#### **Webinars**

https://www.nautel.com/resources/webinars/



**Nautel Waves Newsletter** 

https://www.nautel.com/newsletters/



YouTube

http://www.youtube.com/user/NautelLtd



Online Info, such as the Broadcasters' Desktop Resource <a href="https://www.thebdr.net/">https://www.thebdr.net/</a>



## THANK YOU!