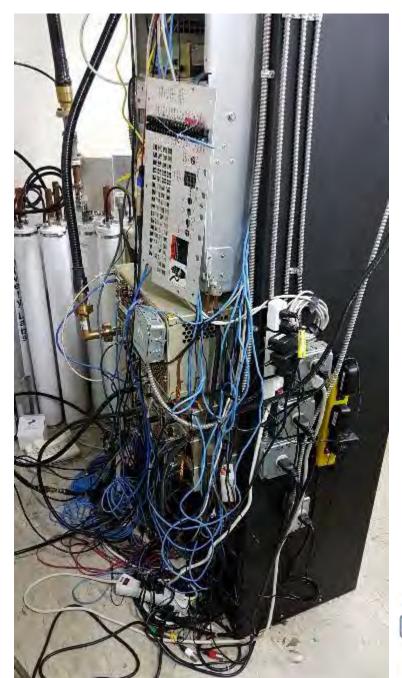

Episode #70

# **Best of the Worst** (and vice versa)



#### Your questions please?

(if you don't see the control panel, click on the orange arrow icon to expand it)

Please enter your questions in the text box of the webinar control panel (remember to press send)



Remember: The completion of a Nautel webinar qualifies for ½ SBE re-certification credit, identified under Category I of the Re-certification Schedule for SBE Certifications.





#### **Advance Questions**

None... it's like nobody wanted to draw attention to themselves!





































#### Groundskeeping





### Groundskeeping





#### Groundskeeping





#### **Cable Management**





#### **Cable Management**







#### **Cable Management**

































#### Radio Station Temporary...







#### Little details...







#### Little details...



#### **Online Information**



#### **Webinars**

https://www.nautel.com/resources/webinars/



**Nautel Waves Newsletter** 

https://www.nautel.com/newsletters/



YouTube

http://www.youtube.com/user/NautelLtd



Online Info, such as the Broadcasters' Desktop Resource <a href="https://www.thebdr.net/">https://www.thebdr.net/</a>



## THANK YOU!