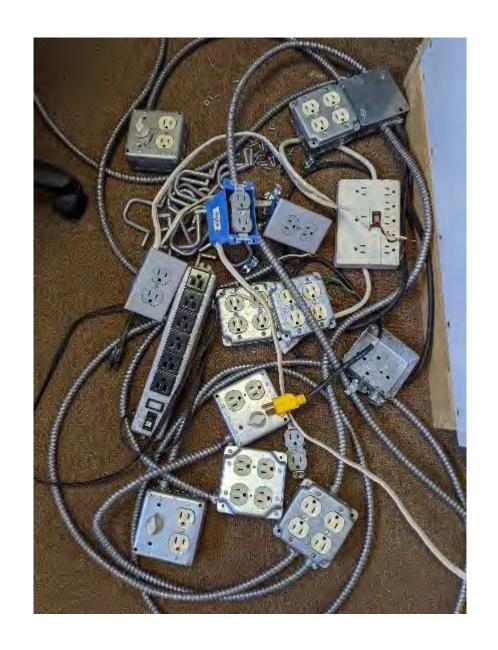

Episode #70

# **Best of the Worst** (and vice versa)



#### Your questions please?

(if you don't see the control panel, click on the orange arrow icon to expand it)

Please enter your questions in the text box of the webinar control panel (remember to press send)



Remember: The completion of a Nautel webinar qualifies for ½ SBE re-certification credit, identified under Category I of the Re-certification Schedule for SBE Certifications.





#### **Advance Questions**

None... it's like nobody wanted to draw attention to themselves!





































#### Groundskeeping





### Groundskeeping





#### Groundskeeping





#### **Cable Management**





#### **Cable Management**







#### **Cable Management**

































#### Radio Station Temporary...







#### Little details...







#### Little details...



#### **Online Information**



#### **Webinars**

https://www.nautel.com/resources/webinars/



**Nautel Waves Newsletter** 

https://www.nautel.com/newsletters/



YouTube

http://www.youtube.com/user/NautelLtd



Online Info, such as the Broadcasters' Desktop Resource <a href="https://www.thebdr.net/">https://www.thebdr.net/</a>



## THANK YOU!