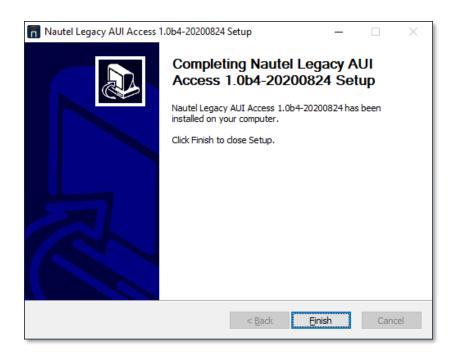

Why?
  - Multi-device access
  - Flash end of life

- What do you need to know?
  - Put the product guy on the spot!



#### AUI stack



#### **Architecture**

- UI, Data Broker, and Operating System
  - Common to all transmitters
- Configuration and Hardware Abstraction Layer (HAL)
  - Series and hardware version-specific





#### **Nautel AUI**

- Technology Benefits
  - Robust maintenance
  - Easier, faster updates
  - Modern security
  - AUI longevity
  - Better performance





#### **But What About NOW?**

- Challenges
  - End of year EOL for browser-based Flash
  - Access to sites to perform upgrades
- Solution
  - AUI App



### **Installation Steps**





#### **Install Adobe AIR**







# **Install Flash Player**





# **Install Nautel App**





# **Installation Complete**





### **Online Information**



#### **Webinars**

https://www.nautel.com/resources/webinars/



**Nautel Waves Newsletter** 

https://www.nautel.com/newsletters/



YouTube

http://www.youtube.com/user/NautelLtd



# THANK YOU!