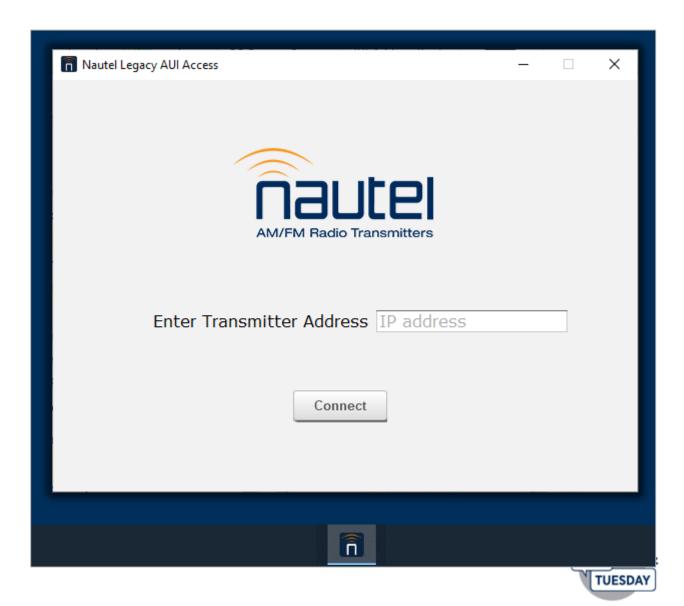

y?
  - Multi-device access
  - Flash end of life

- What do you need to know?
  - Put the product guy on the spot!



#### AUI stack



#### **Architecture**

- UI, Data Broker, and Operating System
  - Common to all transmitters
- Configuration and Hardware Abstraction Layer (HAL)
  - Series and hardware version-specific





#### **Nautel AUI**

- Technology Benefits
  - Robust maintenance
  - Easier, faster updates
  - Modern security
  - AUI longevity
  - Better performance





#### **But What About NOW?**

- Challenges
  - End of year EOL for browser-based Flash
  - Access to sites to perform upgrades
- Solution
  - AUI App



### **Installation Steps**





#### **Install Adobe AIR**







# **Install Flash Player**





# **Install Nautel App**





# **Installation Complete**





### **Online Information**



#### **Webinars**

https://www.nautel.com/resources/webinars/



**Nautel Waves Newsletter** 

https://www.nautel.com/newsletters/



YouTube

http://www.youtube.com/user/NautelLtd



# THANK YOU!