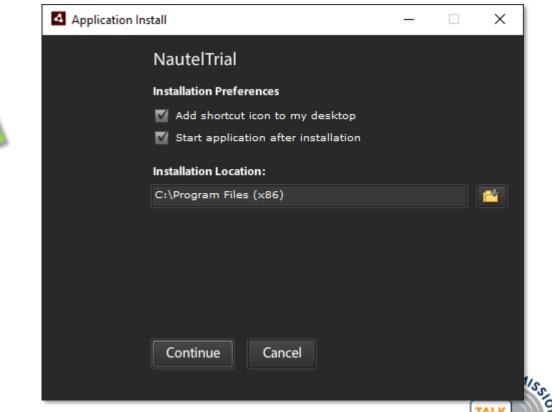

AUI that also are impacted

- Why?
  - Multi-device access
  - Flash end of life

- What do you need to know?
  - Put the product guy on the spot!



#### AUI stack



#### **Architecture**

- UI, Data Broker, and Operating System
  - Common to all transmitters
- Configuration and Hardware Abstraction Layer (HAL)
  - Series and hardware version-specific





#### **Nautel AUI**

- Technology Benefits
  - Robust maintenance
  - Easier, faster updates
  - Modern security
  - AUI longevity
  - Better performance





#### **But What About NOW?**

- Challenges
  - End of year EOL for browser-based Flash
  - Access to sites to perform upgrades
- Solution
  - AUI App



### **Installation Steps**





#### **Install Adobe AIR**







# **Install Flash Player**





# **Install Nautel App**





# **Installation Complete**





### **Online Information**



#### **Webinars**

https://www.nautel.com/resources/webinars/



**Nautel Waves Newsletter** 

https://www.nautel.com/newsletters/



YouTube

http://www.youtube.com/user/NautelLtd



# THANK YOU!