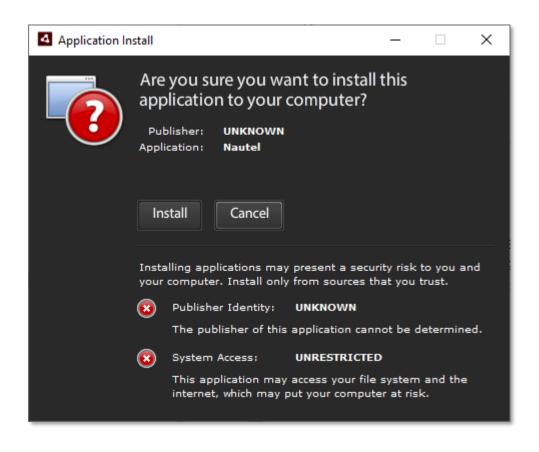

he AUI that also are impacted

- Why?
  - Multi-device access
  - Flash end of life

- What do you need to know?
  - Put the product guy on the spot!



#### AUI stack



#### **Architecture**

- UI, Data Broker, and Operating System
  - Common to all transmitters
- Configuration and Hardware Abstraction Layer (HAL)
  - Series and hardware version-specific





#### **Nautel AUI**

- Technology Benefits
  - Robust maintenance
  - Easier, faster updates
  - Modern security
  - AUI longevity
  - Better performance





#### **But What About NOW?**

- Challenges
  - End of year EOL for browser-based Flash
  - Access to sites to perform upgrades
- Solution
  - AUI App



### **Installation Steps**





#### **Install Adobe AIR**







# **Install Flash Player**





# **Install Nautel App**





# **Installation Complete**





### **Online Information**



#### **Webinars**

https://www.nautel.com/resources/webinars/



**Nautel Waves Newsletter** 

https://www.nautel.com/newsletters/



YouTube

http://www.youtube.com/user/NautelLtd



# THANK YOU!