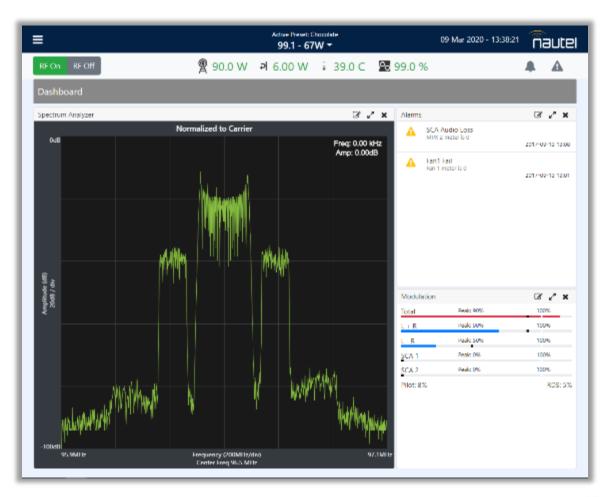

#### AUI stack

#### **Architecture**

- UI, Data Broker, and Operating System
  - Common to all transmitters
- Configuration and Hardware Abstraction Layer (HAL)
  - Series and hardware version-specific

#### **Nautel AUI**

- Technology Benefits
  - Robust maintenance
  - Easier, faster updates
  - Modern security
  - AUI longevity
  - Better performance