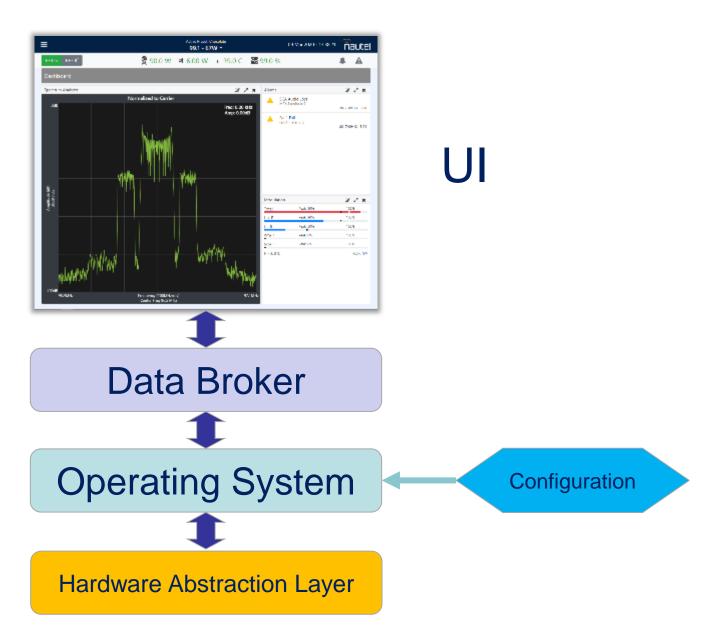

#### AUI stack

#### **Architecture**

- UI, Data Broker, and Operating System
  - Common to all transmitters
- Configuration and Hardware Abstraction Layer (HAL)
  - Series and hardware version-specific