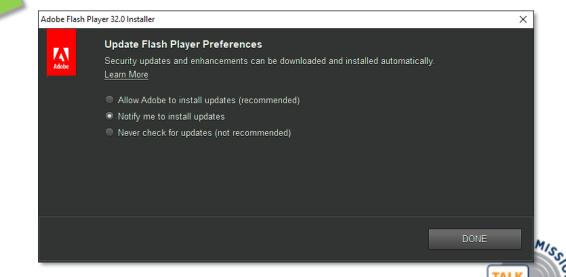

are a lot of pieces under the AUI that also are impacted

- Why?
  - Multi-device access
  - Flash end of life

- What do you need to know?
  - Put the product guy on the spot!



#### AUI stack



#### **Architecture**

- UI, Data Broker, and Operating System
  - Common to all transmitters
- Configuration and Hardware Abstraction Layer (HAL)
  - Series and hardware version-specific





#### **Nautel AUI**

- Technology Benefits
  - Robust maintenance
  - Easier, faster updates
  - Modern security
  - AUI longevity
  - Better performance





#### **But What About NOW?**

- Challenges
  - End of year EOL for browser-based Flash
  - Access to sites to perform upgrades
- Solution
  - AUI App



### **Installation Steps**





#### **Install Adobe AIR**







# **Install Flash Player**





# **Install Nautel App**





# **Installation Complete**





### **Online Information**



#### **Webinars**

https://www.nautel.com/resources/webinars/



**Nautel Waves Newsletter** 

https://www.nautel.com/newsletters/



YouTube

http://www.youtube.com/user/NautelLtd



# THANK YOU!