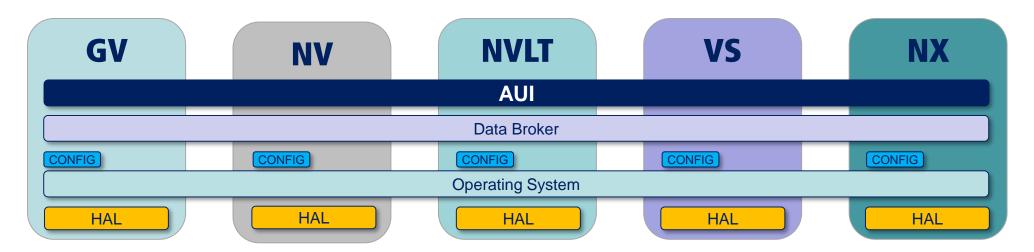

#### **Architecture**

- UI, Data Broker, and Operating System
  - Common to all transmitters
- Configuration and Hardware Abstraction Layer (HAL)
  - Series and hardware version-specific