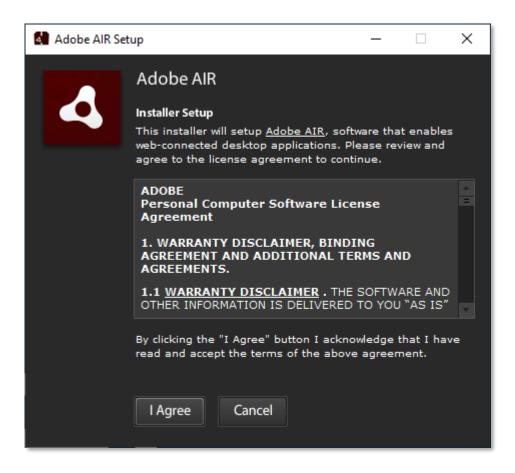

Old AUI is big, really big
  - There are a lot of pieces under the AUI that also are impacted

- Why?
  - Multi-device access
  - Flash end of life

- What do you need to know?
  - Put the product guy on the spot!



#### AUI stack



#### **Architecture**

- UI, Data Broker, and Operating System
  - Common to all transmitters
- Configuration and Hardware Abstraction Layer (HAL)
  - Series and hardware version-specific





#### **Nautel AUI**

- Technology Benefits
  - Robust maintenance
  - Easier, faster updates
  - Modern security
  - AUI longevity
  - Better performance





#### **But What About NOW?**

- Challenges
  - End of year EOL for browser-based Flash
  - Access to sites to perform upgrades
- Solution
  - AUI App



### **Installation Steps**





#### **Install Adobe AIR**







# **Install Flash Player**





# **Install Nautel App**





# **Installation Complete**





### **Online Information**



#### **Webinars**

https://www.nautel.com/resources/webinars/



**Nautel Waves Newsletter** 

https://www.nautel.com/newsletters/



YouTube

http://www.youtube.com/user/NautelLtd



# THANK YOU!