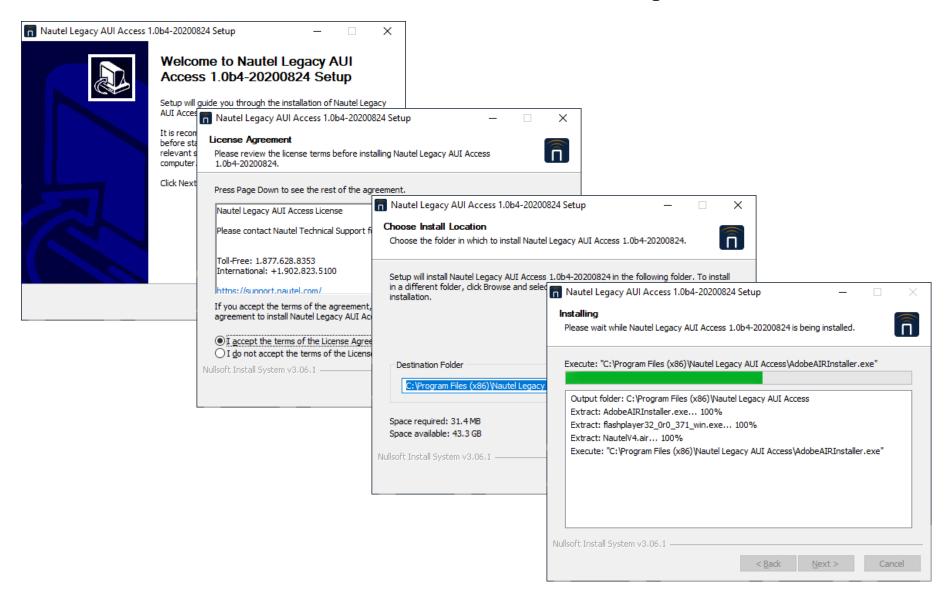

### **Installation Steps**

#### **Install Adobe AIR**

# **Install Flash Player**

# **Install Nautel App**

# **Installation Complete**