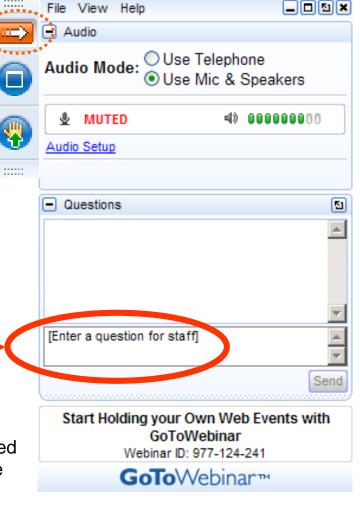

# Your questions please?

(if you don't see the control panel, click on the orange arrow icon to expand it)

Please enter your questions in the text box of the webinar control panel (remember to press send)